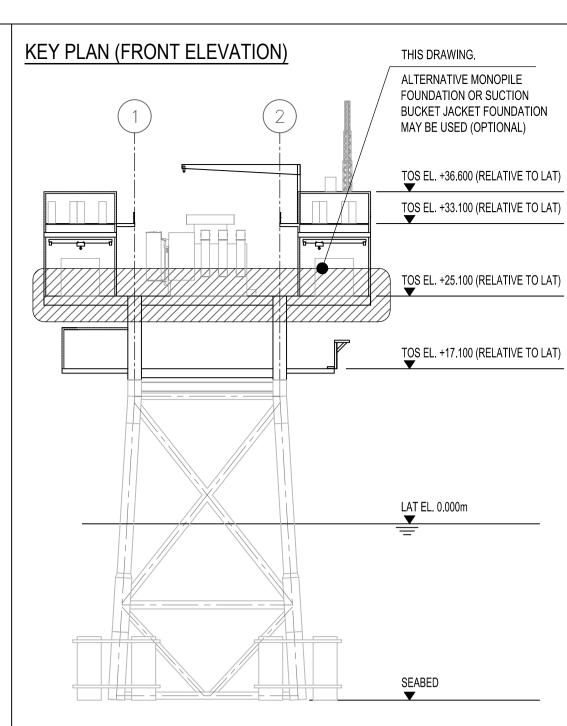

#### **GENERAL NOTES**

- 1. ALL DIMENSIONS AND LEVELS ARE IN METRES UNLESS NOTED OTHERWISE.
- 2. MINIMUM OSP TOPSIDE LENGTH OF 30 METRES AND A MAXIMUM TOPSIDE LENGTH OF 45 METRES.
- MINIMUM OSP TOPSIDE WIDTH OF 30 METRES AND A MAXIMUM TOPSIDE WIDTH OF 45 METRES.
- 4. OSP TO HAVE A MINIMUM TOPSIDE UPPER ELEVATION OF 30 METRES LAT AND A MAXIMUM TOPSIDE UPPER ELEVATION OF 55 METRES LAT (INCLUDING PLANT, EQUIPMENT, STRUCTURES AND TELECOMMUNICATIONS MAST).
- 5. FINAL ORIENTATION OF PLATFORM TO BE FIXED DURING DETAILED DESIGN.
- 6. DIMENSIONAL INFORMATION GIVEN ON THIS DRAWING THAT IS NOT A 'MAXIMUM' OR 'MINIMUM' IS AT THE PLANNING STAGE AND IS SUBJECT TO DEVELOPMENT PERMISSION. MATTERS OF TECHNICAL DETAIL ARE SUBJECT TO PROCUREMENT AND DETAILED DESIGN.
- OSP FOUNDATION TO BE A MONOPILE, MULTI-LEG PILED JACKET, OR MULTI-LEG SUCTION BUCKET JACKET DESIGN DEPENDENT ON THE SELECTED SUPPLIER'S DESIGN SPECIFICATION AND WILL BE DESIGNED BY STRUCTURAL AND FOUNDATION ENGINEERS AT DETAILED DESIGN STAGE.
- 8. LAT DENOTES 'LOWEST ASTRONOMICAL TIDE'.
- 9. EL DENOTES 'ELEVATION'.
- 10. TOS DENOTES 'TOP OF STEEL'.