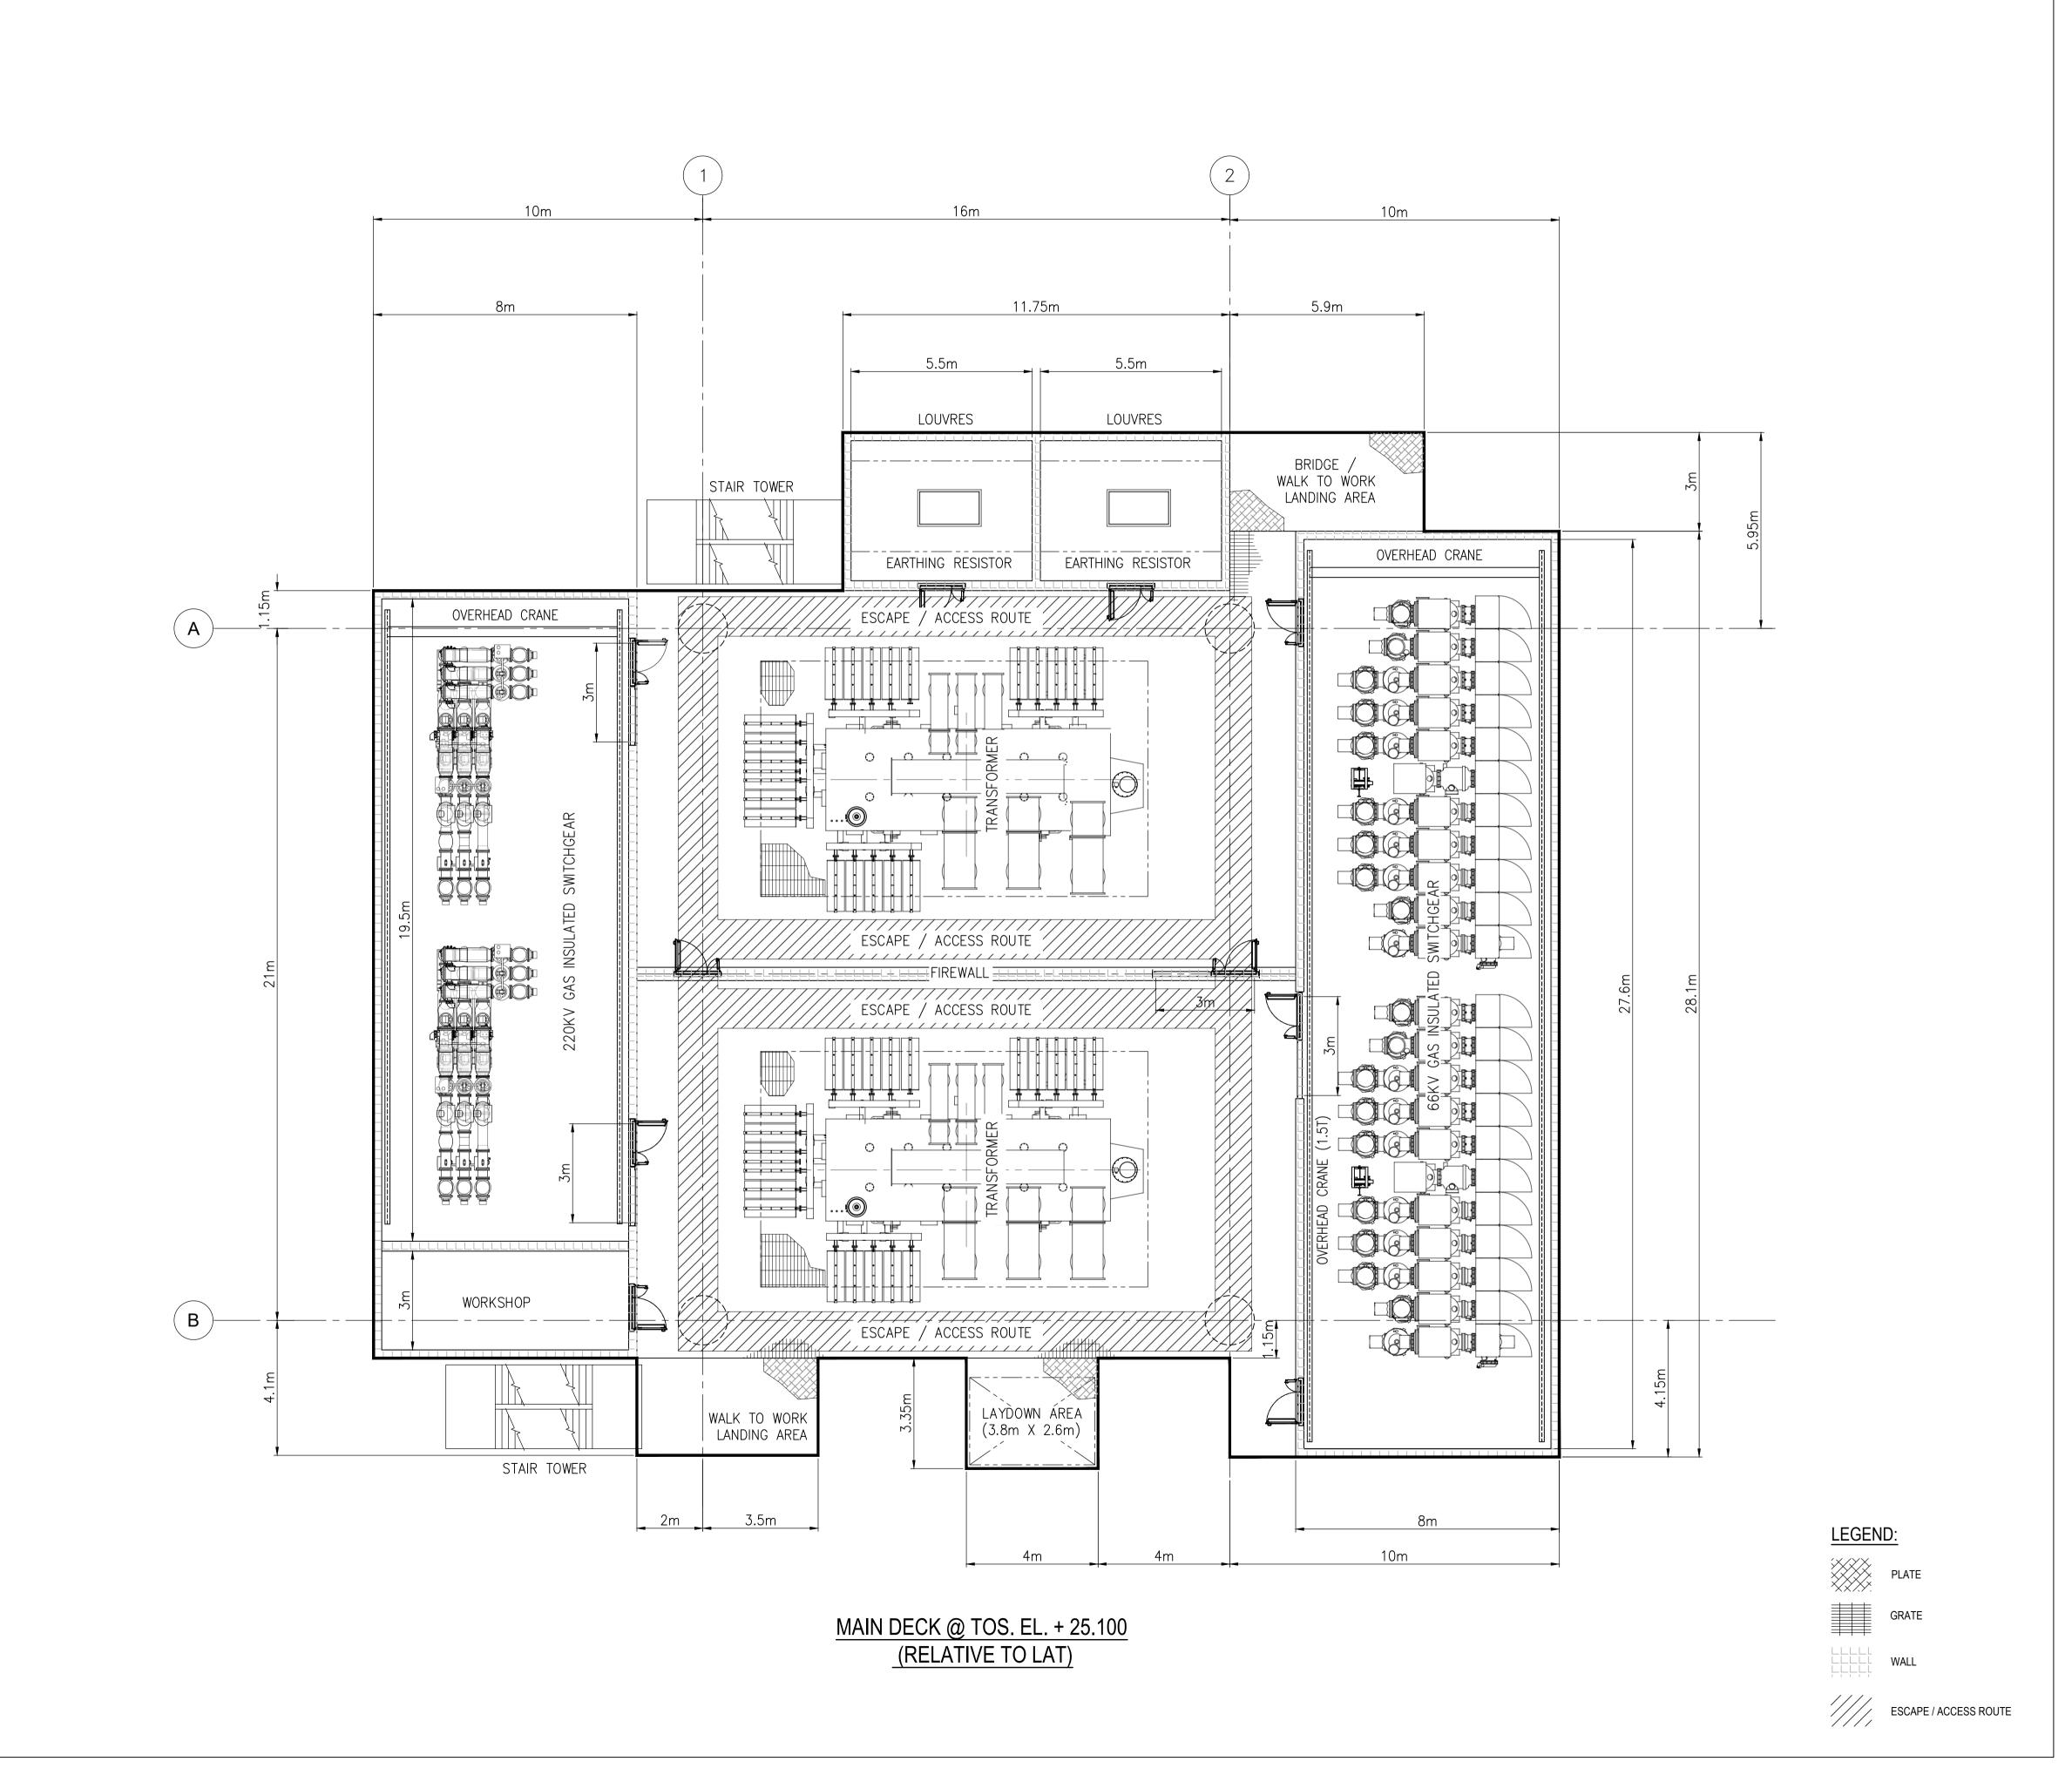

# EQUIPMENT LAYOUT - MAIN DECK

200584-I YT-I -4001-04

|            | •     | 2005                | 084                              | -LY I | -L- | 400   | T-O    | 4                 |           | •   | 4 OF             | /     |      |
|------------|-------|---------------------|----------------------------------|-------|-----|-------|--------|-------------------|-----------|-----|------------------|-------|------|
| VER        | D     | ATE                 | REMARKS                          |       |     |       |        |                   | •         |     | DRAW             | CHECK | APRD |
| 00         | 08/   | ISSUED FOR PLANNING |                                  |       |     |       |        |                   | MPF       | JJ  | JJ               |       |      |
|            |       |                     |                                  |       |     |       |        |                   |           |     |                  |       |      |
|            |       |                     |                                  |       |     |       |        |                   |           |     |                  |       |      |
|            |       |                     |                                  |       |     |       |        |                   |           |     |                  |       |      |
| SCALE:     | 1:100 | DATUM:              |                                  |       |     |       | IRENET | <sub>195</sub> VE | RTICAL RI | EF: |                  |       |      |
| PLOT SIZE: | A1    | PRJ:                | IRENET95 IRISH TRANSVERSE MERCAT |       |     |       |        |                   |           | OR  |                  |       |      |
|            | 0     | 1                   | 2                                | I     | 4   | I     | 6      | Ī                 | 8         | 1   | 10m.<br><u>—</u> |       |      |
|            |       |                     |                                  |       | (1  | 1:100 | )      |                   |           |     |                  |       |      |

#### **GENERAL NOTES**

- 1. ALL DIMENSIONS AND LEVELS ARE IN METRES UNLESS NOTED OTHERWISE.
- 2. MINIMUM OSP TOPSIDE LENGTH OF 30 METRES AND A MAXIMUM TOPSIDE LENGTH OF 45 METRES.
- MINIMUM OSP TOPSIDE WIDTH OF 30 METRES AND A MAXIMUM TOPSIDE WIDTH OF 45 METRES.
- 4. OSP TO HAVE A MINIMUM TOPSIDE UPPER ELEVATION OF 30 METRES LAT AND A MAXIMUM TOPSIDE UPPER ELEVATION OF 55 METRES LAT (INCLUDING PLANT, EQUIPMENT, STRUCTURES AND TELECOMMUNICATIONS MAST).
- 5. FINAL ORIENTATION OF PLATFORM TO BE FIXED DURING DETAILED DESIGN.
- 6. DIMENSIONAL INFORMATION GIVEN ON THIS DRAWING THAT IS NOT A 'MAXIMUM' OR 'MINIMUM' IS AT THE PLANNING STAGE AND IS SUBJECT TO DEVELOPMENT PERMISSION. MATTERS OF TECHNICAL DETAIL ARE SUBJECT TO PROCUREMENT AND DETAILED DESIGN.
- OSP FOUNDATION TO BE A MONOPILE, MULTI-LEG PILED JACKET, OR MULTI-LEG SUCTION BUCKET JACKET DESIGN DEPENDENT ON THE SELECTED SUPPLIER'S DESIGN SPECIFICATION AND WILL BE DESIGNED BY STRUCTURAL AND FOUNDATION ENGINEERS AT DETAILED DESIGN STAGE.
- 8. LAT DENOTES 'LOWEST ASTRONOMICAL TIDE'.
- 9. EL DENOTES 'ELEVATION'.
- 10. TOS DENOTES 'TOP OF STEEL'.